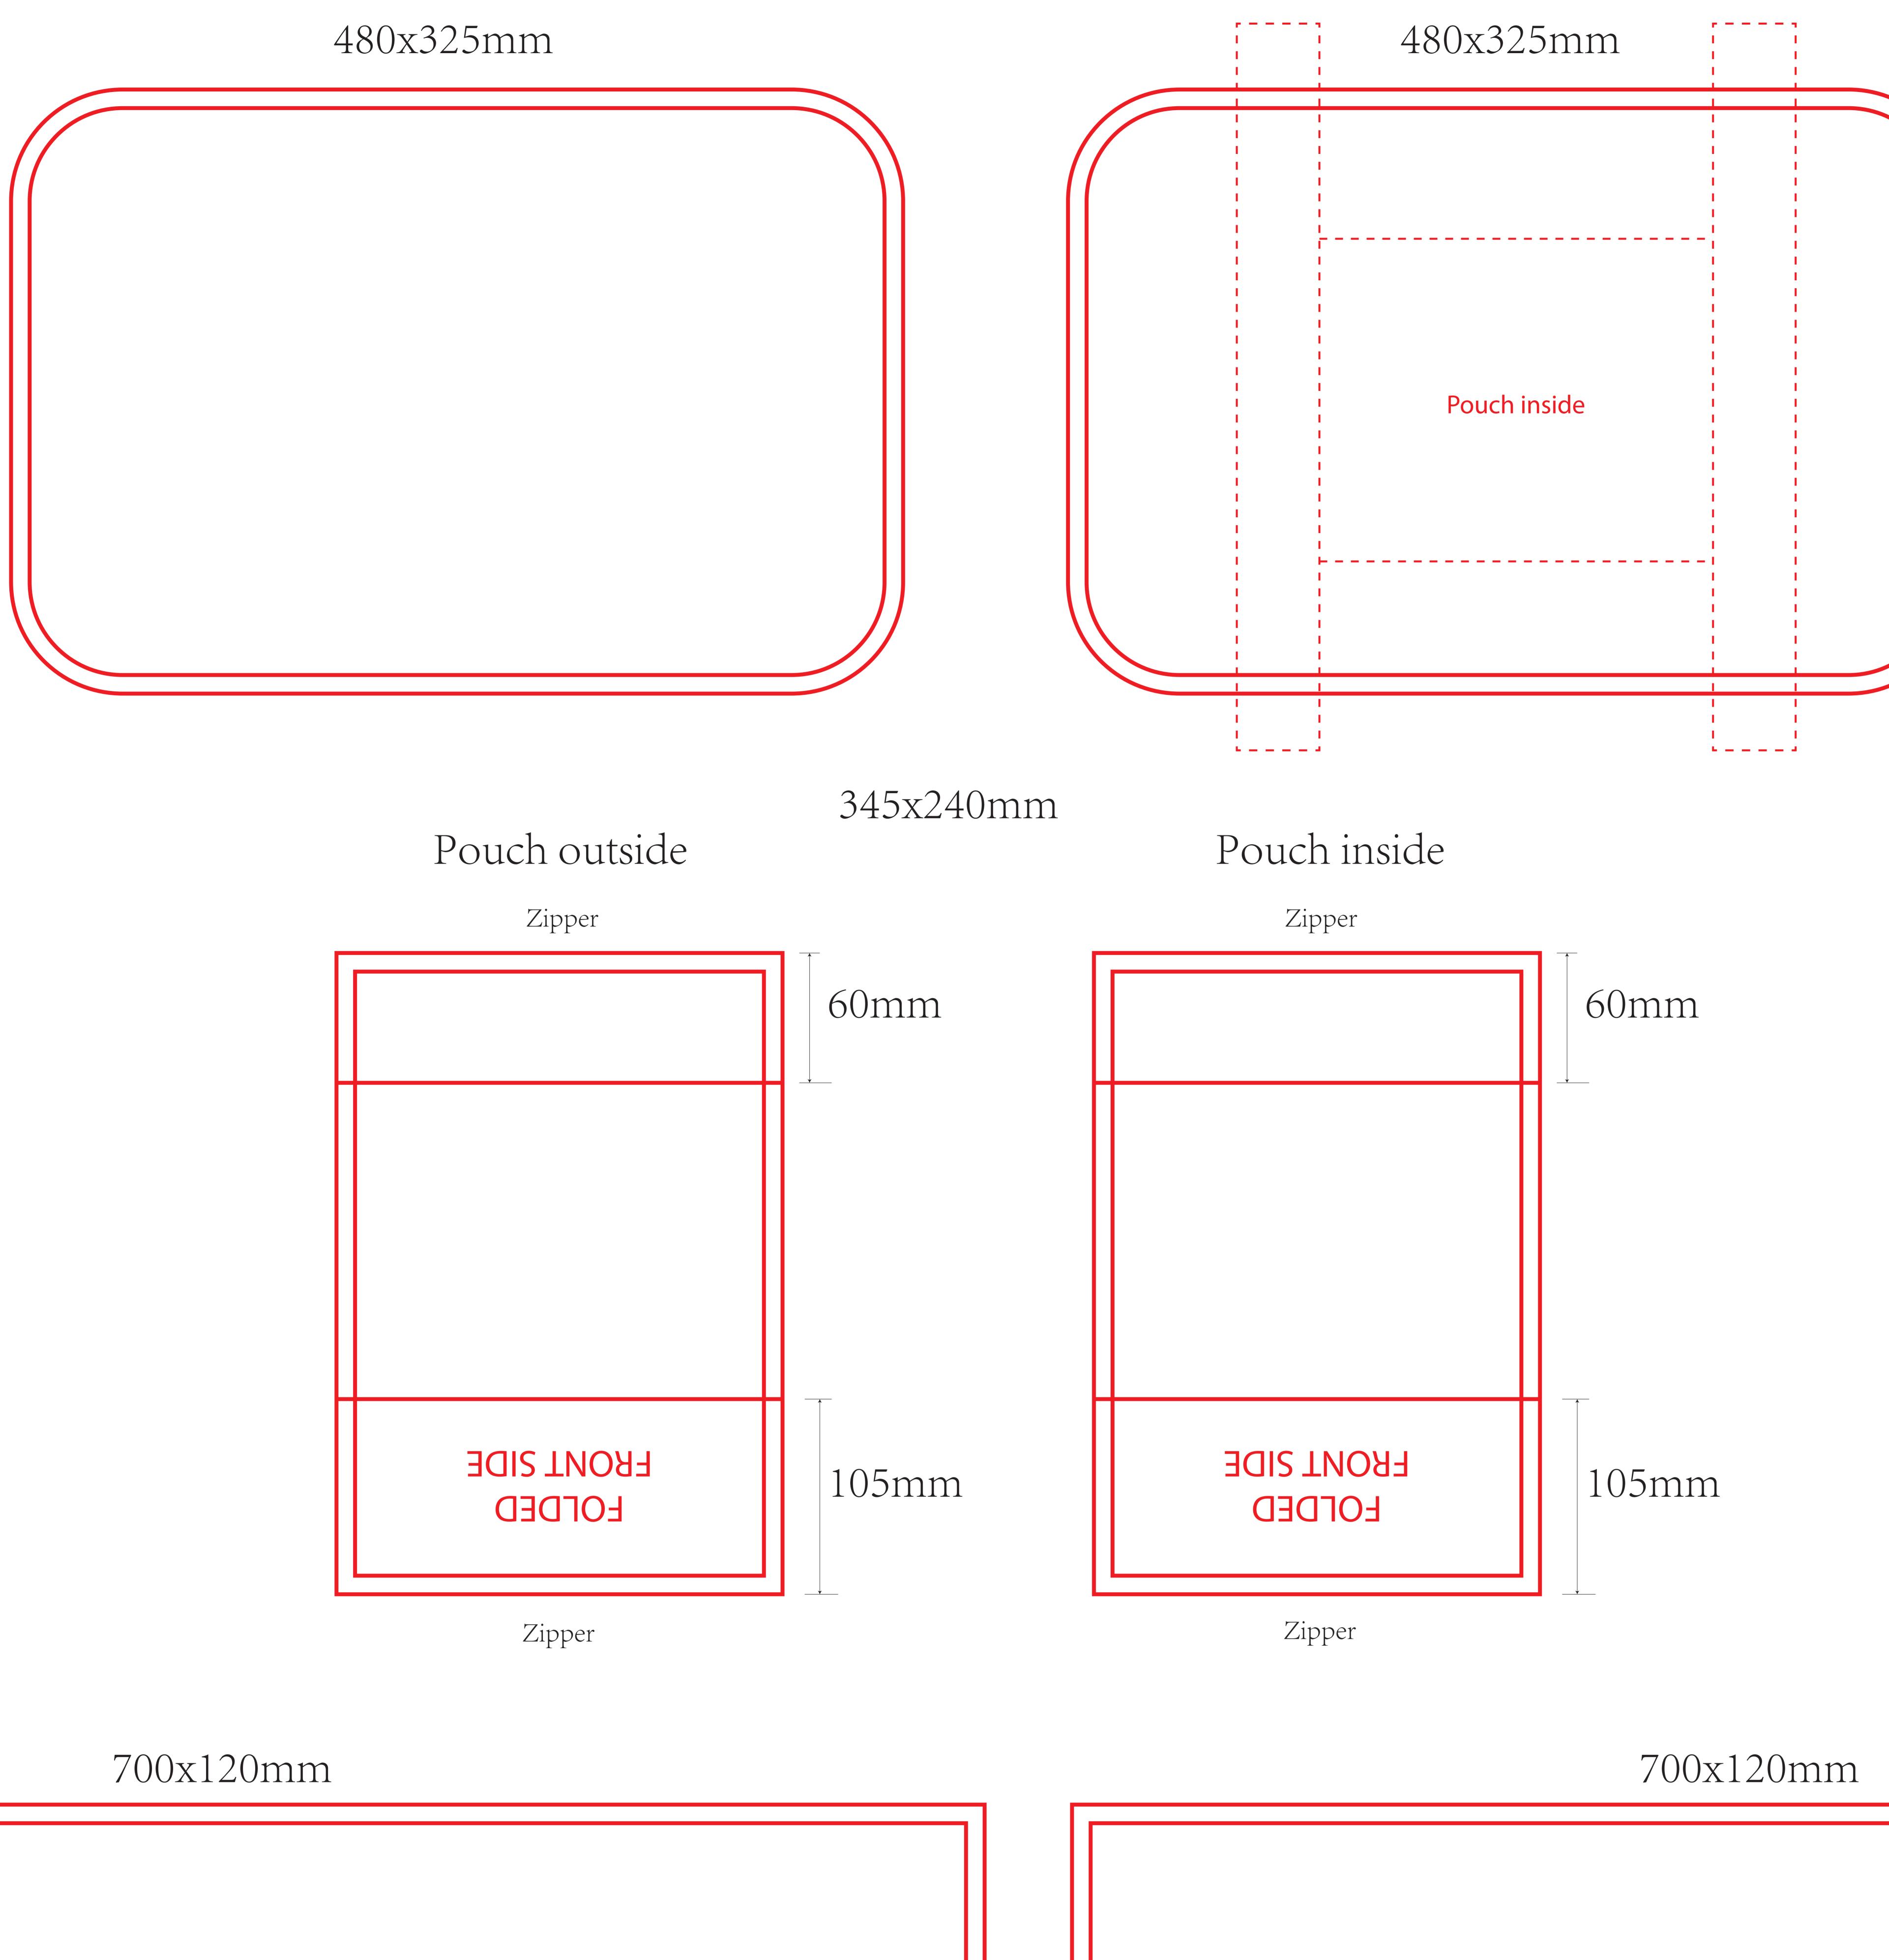

A:Tolerance of placing graphics on the bottlebag is +/- 10 mm. B: We are not able to match Pantone color on CMYK artwork.

C: Minimum readable size of fonts is 8 pt. D: Physical sample for approval is possible with acceptance of surcharge of  $\in$  50,00 E: We are not able to match Pantone color on woven side label. F: Size of the bag will be 45 cm x 68 cm when assembled.