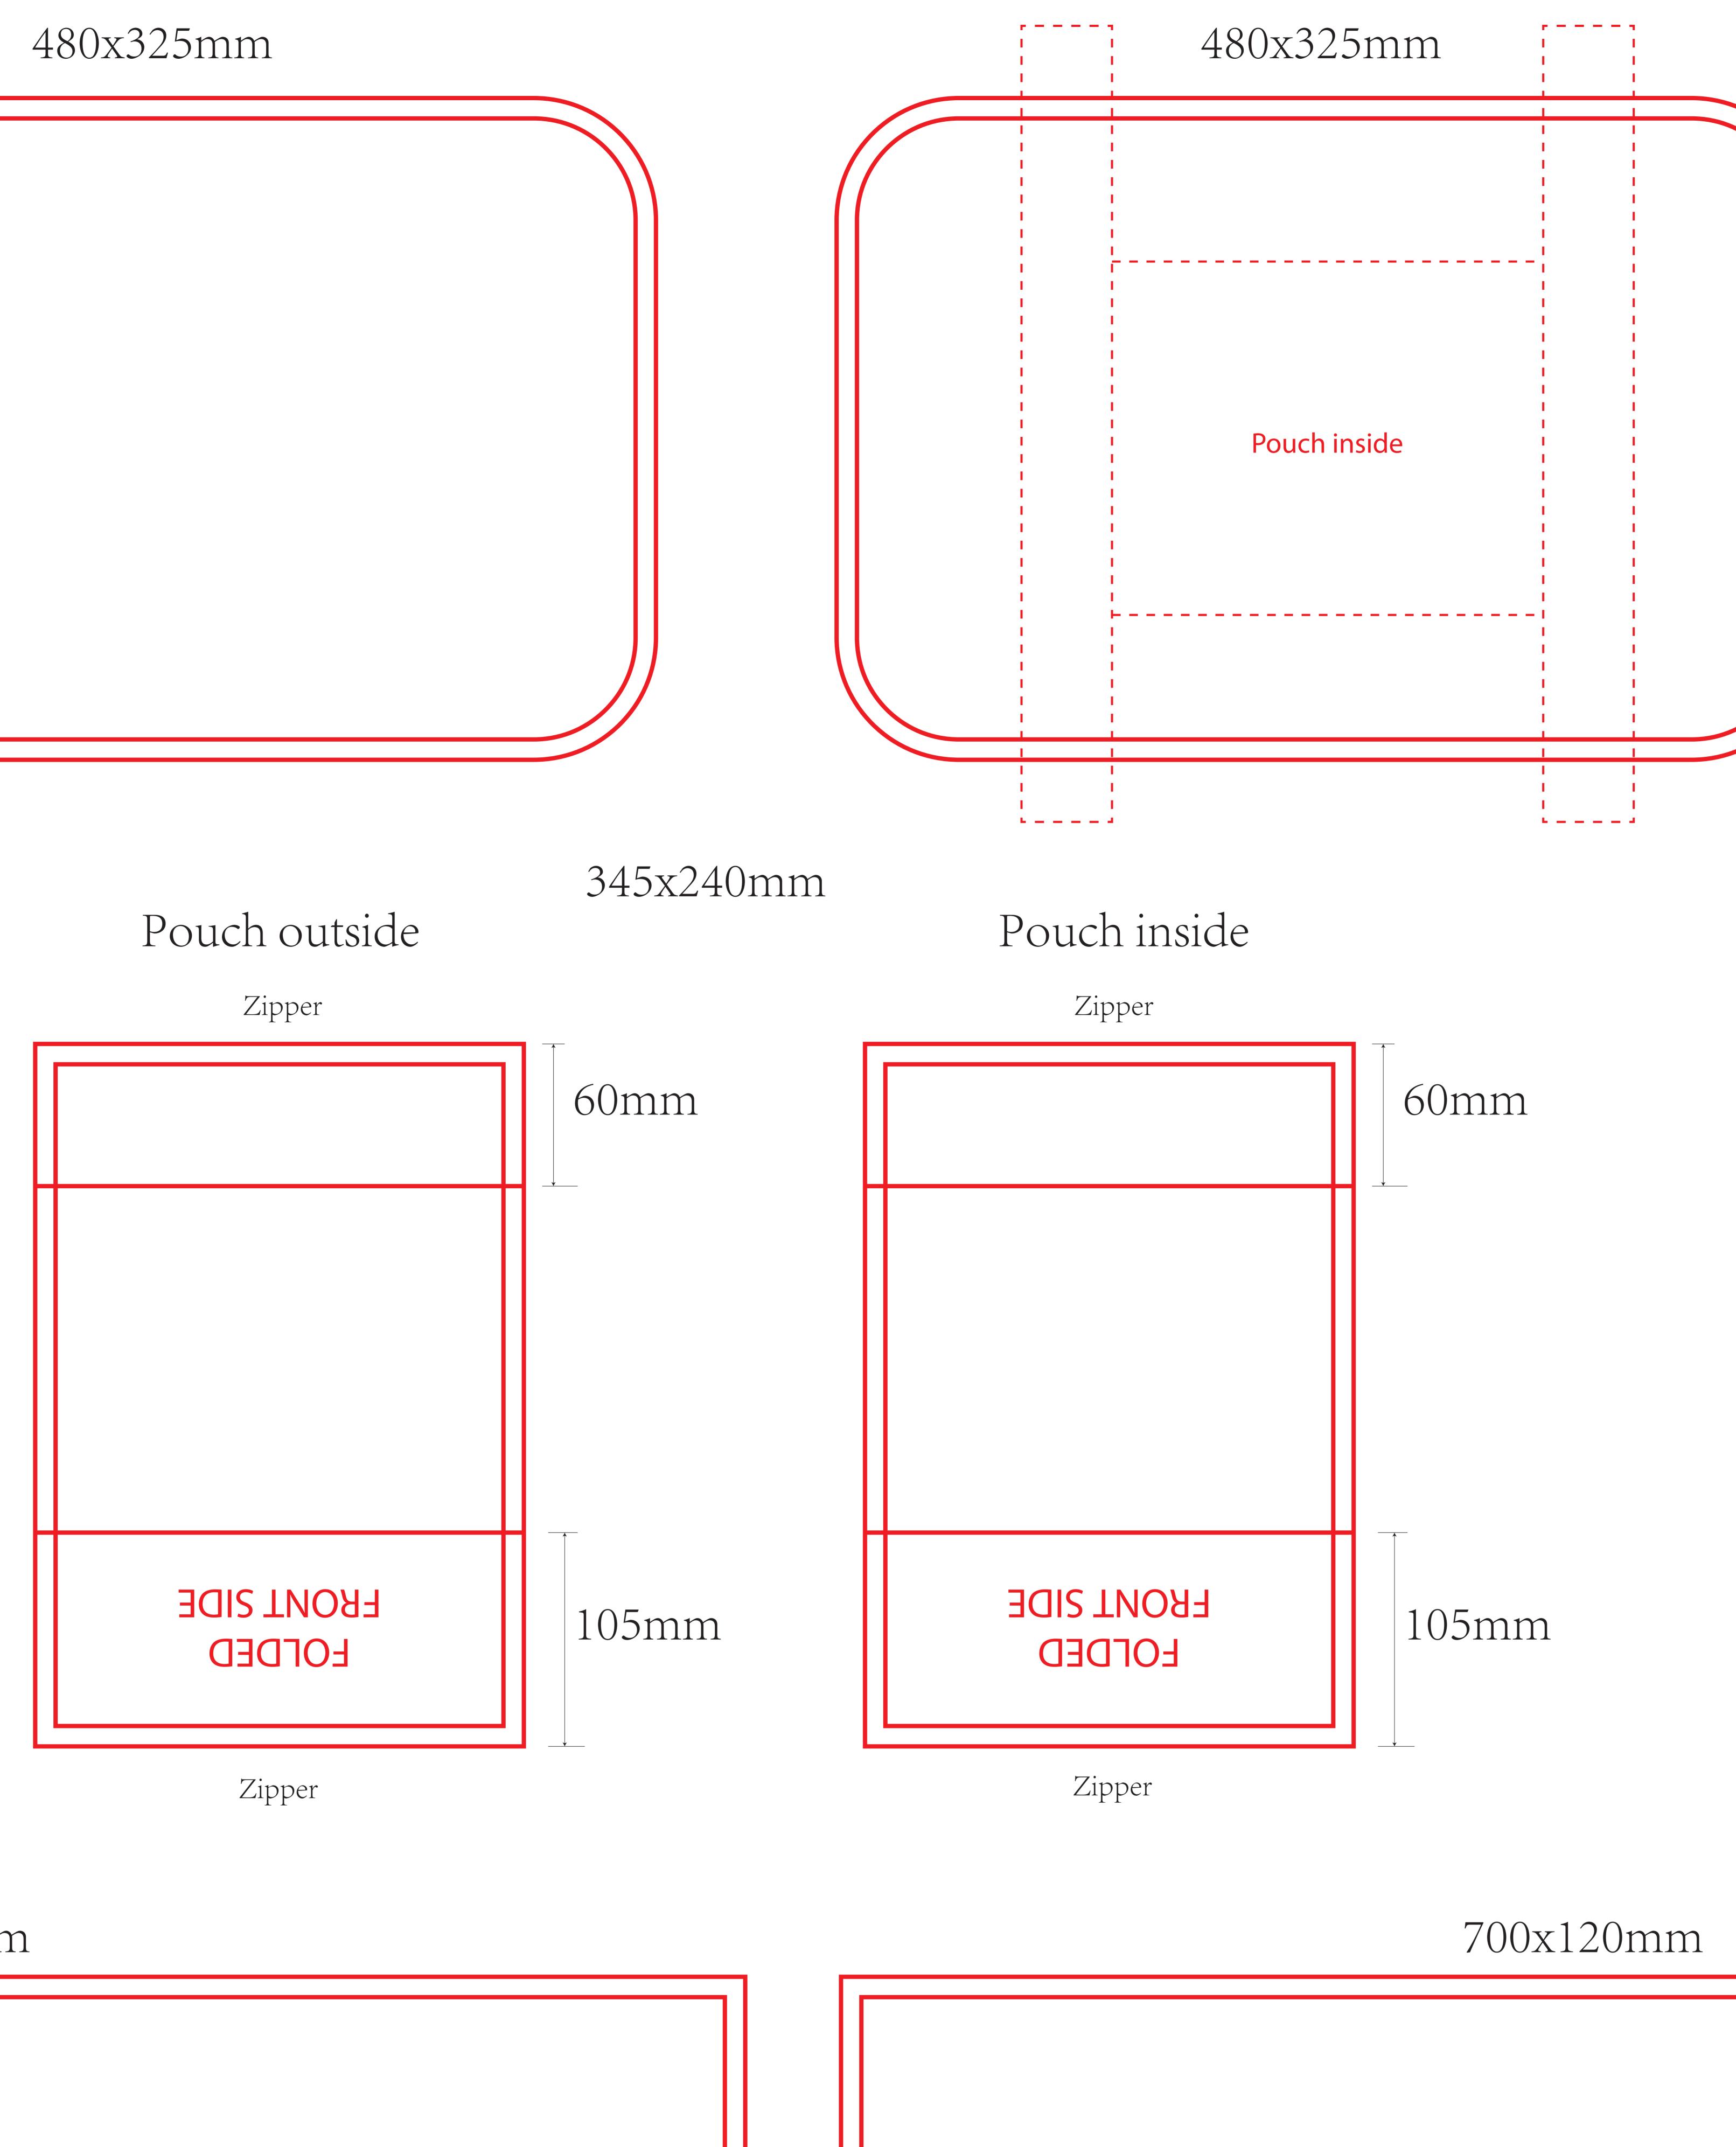

A:Tolerance of placing graphics on the bottlebag is +/- 10 mm. B: We are not able to match Pantone color on CMYK artwork.

C: Minimum readable size of fonts is 8 pt. D: Physical sample for approval is possible with acceptance of surcharge of  $\in$  50,00 E: We are not able to match Pantone color on woven side label. F: Size of the bag will be 45 cm x 68 cm when assembled.