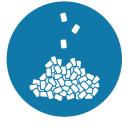

## FROM THE SEA FOR YOU

We select PET bottles to recycle

The PET bottles are being converted into small PET chips

We turn the PET chips into new RPET varn

At the knitting phase the RPET is mixed with recycled cotton

The result is a 100% recycled