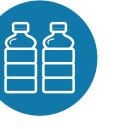

## FROM THE SEA FOR YOU

We select PET bottles to recycle

The PET bottles are being converted into small PET chips

We turn the PET chips into new RPET varn

At the knitting phase the RPET is mixed with recycled cotton

The result is a 100% recycled