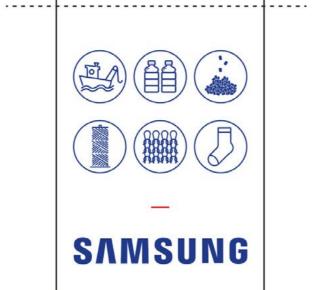

## FROM THE SEA FOR YOU

We select PET bottles to recycle

The PET bottles are being converted into small PET chips

We turn the PET chips into new RPET varn

At the knitting phase the RPET is mixed with recycled cotton

The result is a 100% recycled

— Cuttingline

— Stitching seam

Note: The position of the stitching seam may vary

Outside

SEAQUAL-YARN and 50% Recycled cotton.

Db-85: 38-40

**AQUASOCKS** 

SEAQUAL

SEAQUAL

Inside

**THANK YOU** FOR MAKING THE WORLD A CLEANER PLACE

四 🛛 🗎

plastic. We combine SEAQUAL-YARN with litter. SEAQUAL-YARN is upcycled marine communities to clean our oceans of marine fishermen, NGO's, researchers and local The SEAQUAL INITIATIVE collaborates with SEAQUAL-YARN and 50% Recycled cotton.