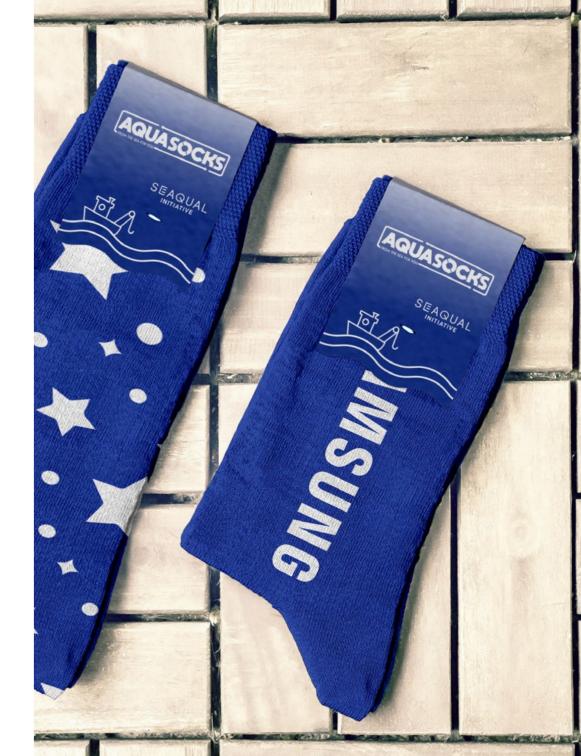

## AquaSocks come with a unique header card

We are able to customize your header card by printing a logo on the inside of the card.

\*Designs shown are only examples and not realized productions

---- Foldline

## Template **AquaSocks**

\*Designs shown are only examples and not realized productions

\*Socks shown are only examples and not realized productions