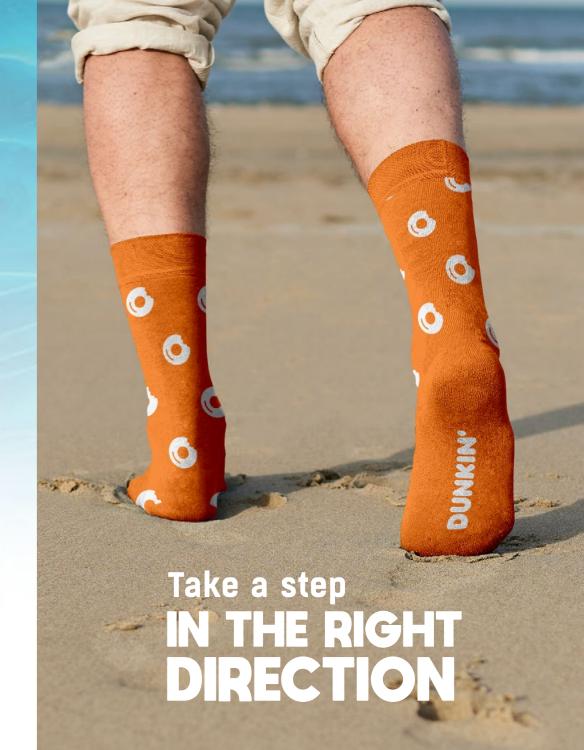

plastic. We combine SEAQUAL-YARN with litter. SEAQUAL-YARN is upcycled marine communities to clean our oceans of marine fishermen, NGO's, researchers and local The SEAQUAL INITIATIVE collaborates with SEAQUAL-YARN and 50% Recycled cotton.







## Template **AquaSocks**

\*Designs shown are only examples and not realized productions

## NOTE

- Het gebreide ontwerp/formaat kan enigszins gewijzigd worden om het beste resultaat te bereiken. Garen in PMS-kleur bij benadering.
- The knitted design/size may be altered slightly to achieve the best possible outcome. The yarn are close to PMS-color.
- Das gestrickte design / die Größe, kann abweichen, um so, dass bestmögliche Ergebnis zu erzielen. Garne sind nahe PMS-Farbe.









\*Socks shown are only examples and not realized productions