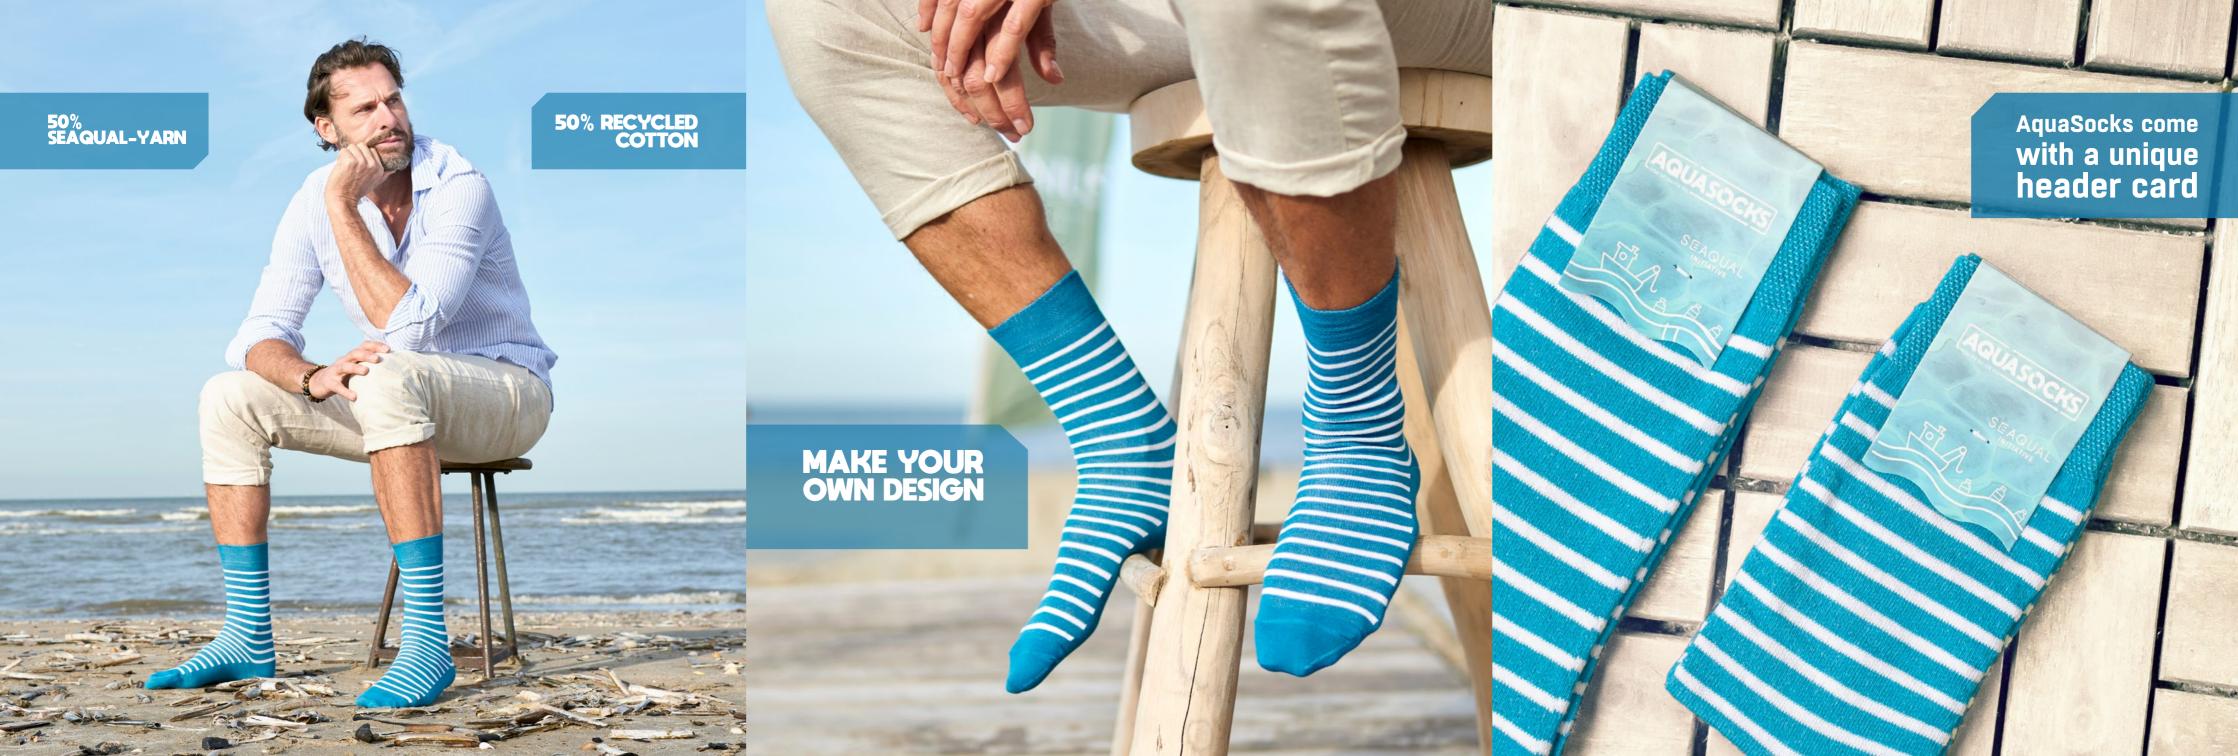

## AquaSocks come with a unique header card

We are able to customize your header card by printing a logo on the inside of the card.

\*Designs shown are only examples and not realized productions

---- Foldline

— Cuttingline

— Stitching seam

Note: The position of the stitching seam may vary

Outside

SEAQUAL-YARN and 50% Recycled cotton.

Db-85: 38-40

**AQUASOCKS** 

SEAQUAL

SEAQUAL

Inside

**THANK YOU** FOR MAKING THE WORLD A CLEANER PLACE

四 🛛 🗎

plastic. We combine SEAQUAL-YARN with litter. SEAQUAL-YARN is upcycled marine communities to clean our oceans of marine fishermen, NGO's, researchers and local The SEAQUAL INITIATIVE collaborates with SEAQUAL-YARN and 50% Recycled cotton.