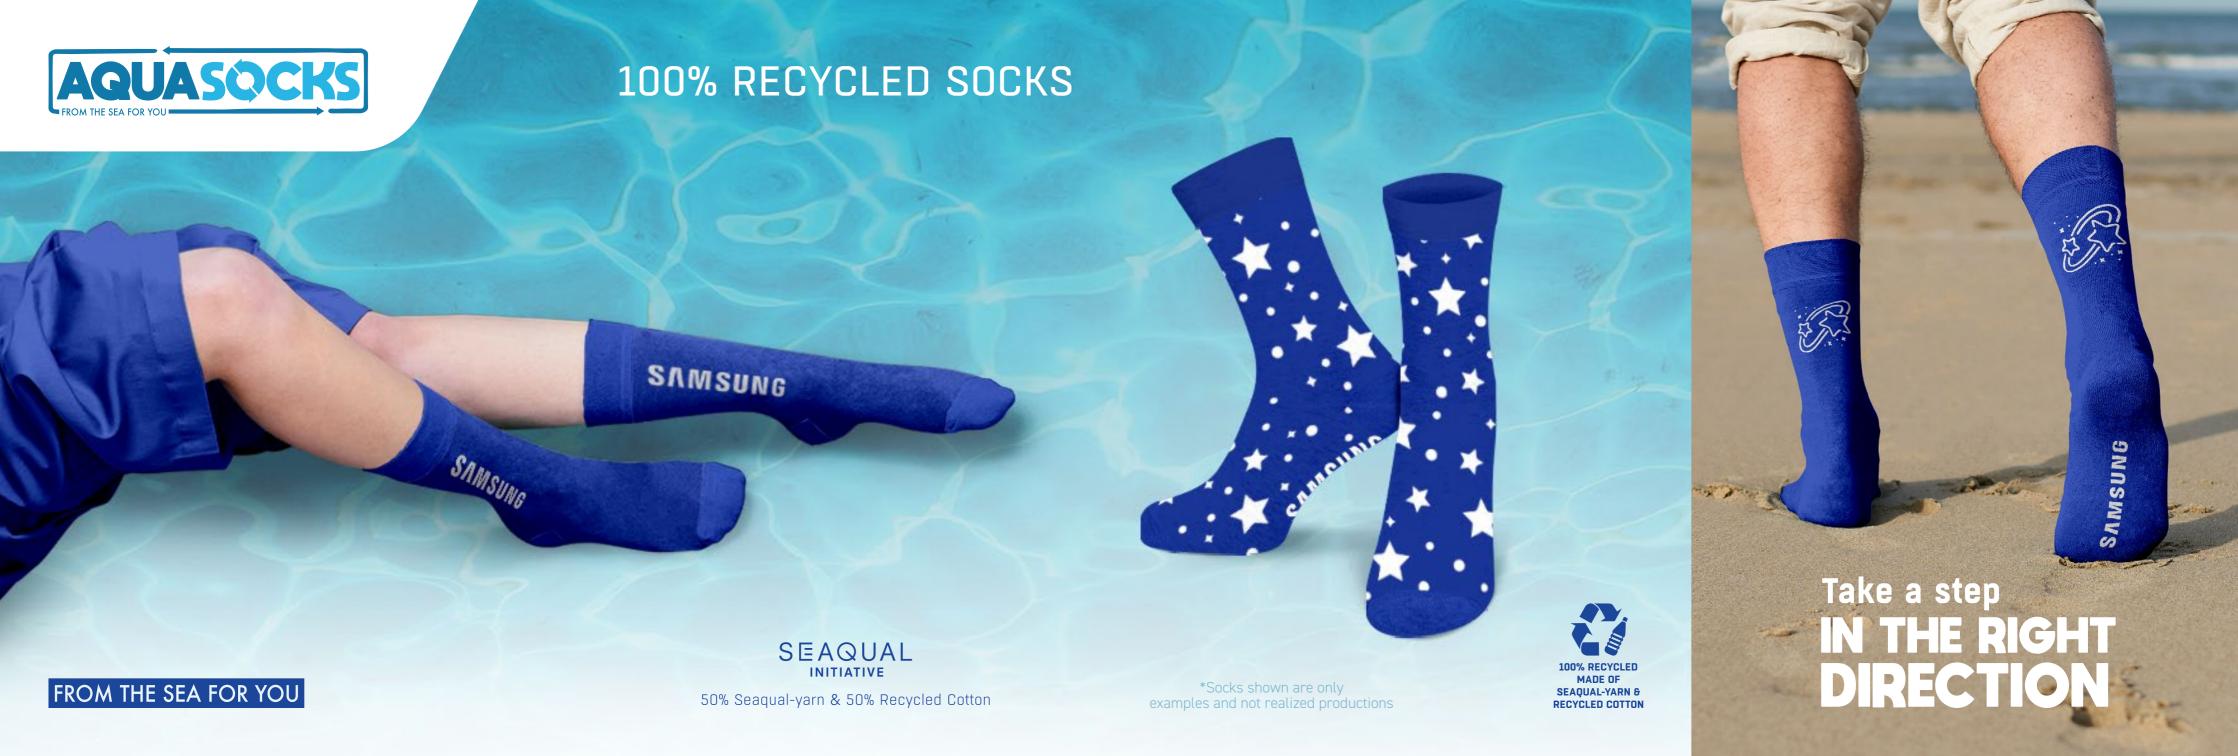

## FROM THE SEA FOR YOU

We select PET bottles to recycle

The PET bottles are being converted into small PET chips

We turn the PET chips into new RPET varn

At the knitting phase the RPET is mixed with recycled cotton

The result is a 100% recycled

\*Socks shown are only examples and not realized productions