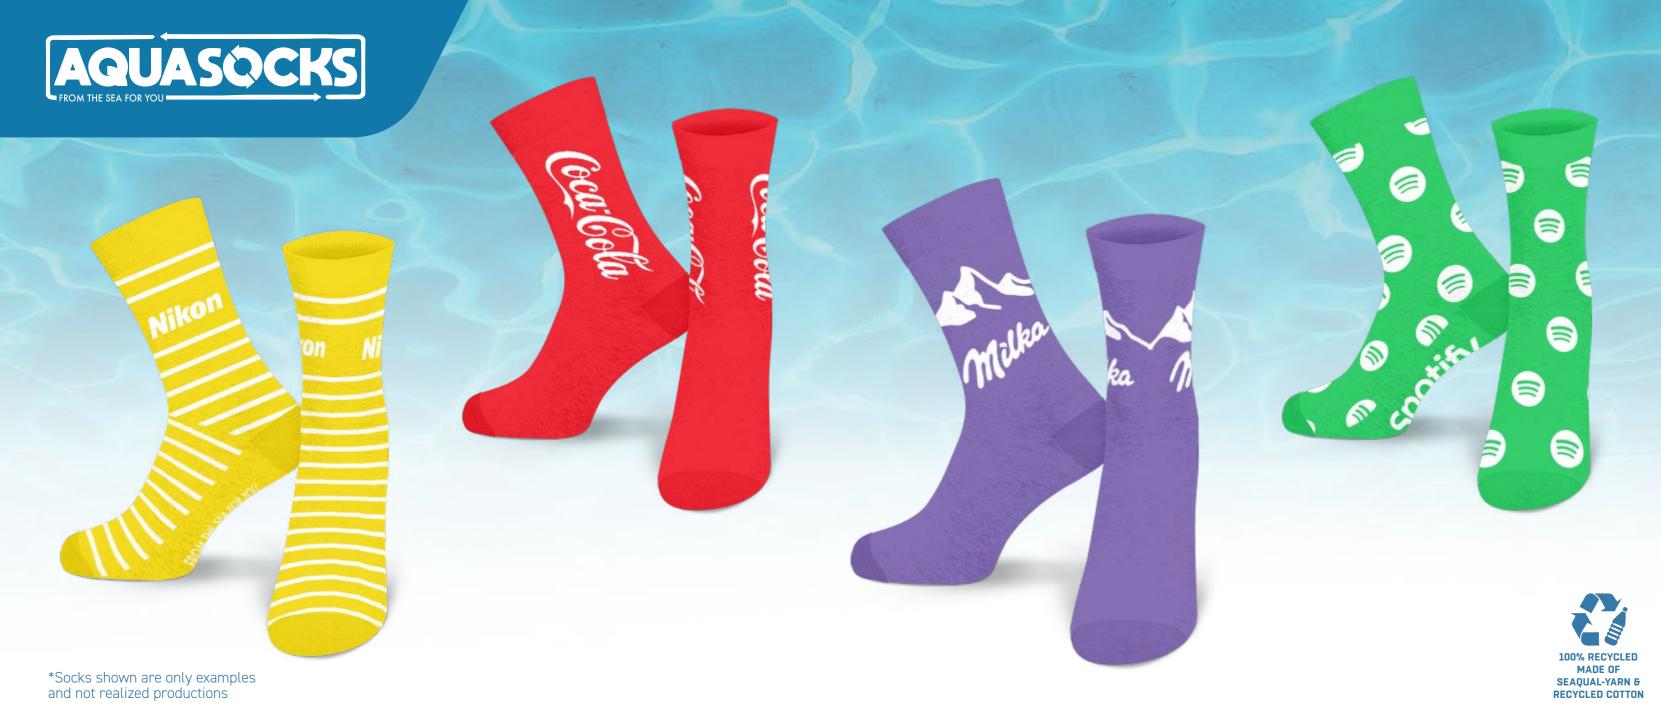

YOU** FOR MAKING THE WORLD A CLEANER PLACE















四 🛛 🗎

plastic. We combine SEAQUAL-YARN with litter. SEAQUAL-YARN is upcycled marine communities to clean our oceans of marine fishermen, NGO's, researchers and local The SEAQUAL INITIATIVE collaborates with SEAQUAL-YARN and 50% Recycled cotton.







## Template **AquaSocks**

\*Designs shown are only examples and not realized productions

## NOTE

- Het gebreide ontwerp/formaat kan enigszins gewijzigd worden om het beste resultaat te bereiken. Garen in PMS-kleur bij benadering.
- The knitted design/size may be altered slightly to achieve the best possible outcome. The yarn are close to PMS-color.
- Das gestrickte design / die Größe, kann abweichen, um so, dass bestmögliche Ergebnis zu erzielen. Garne sind nahe PMS-Farbe.









\*Socks shown are only examples and not realized productions