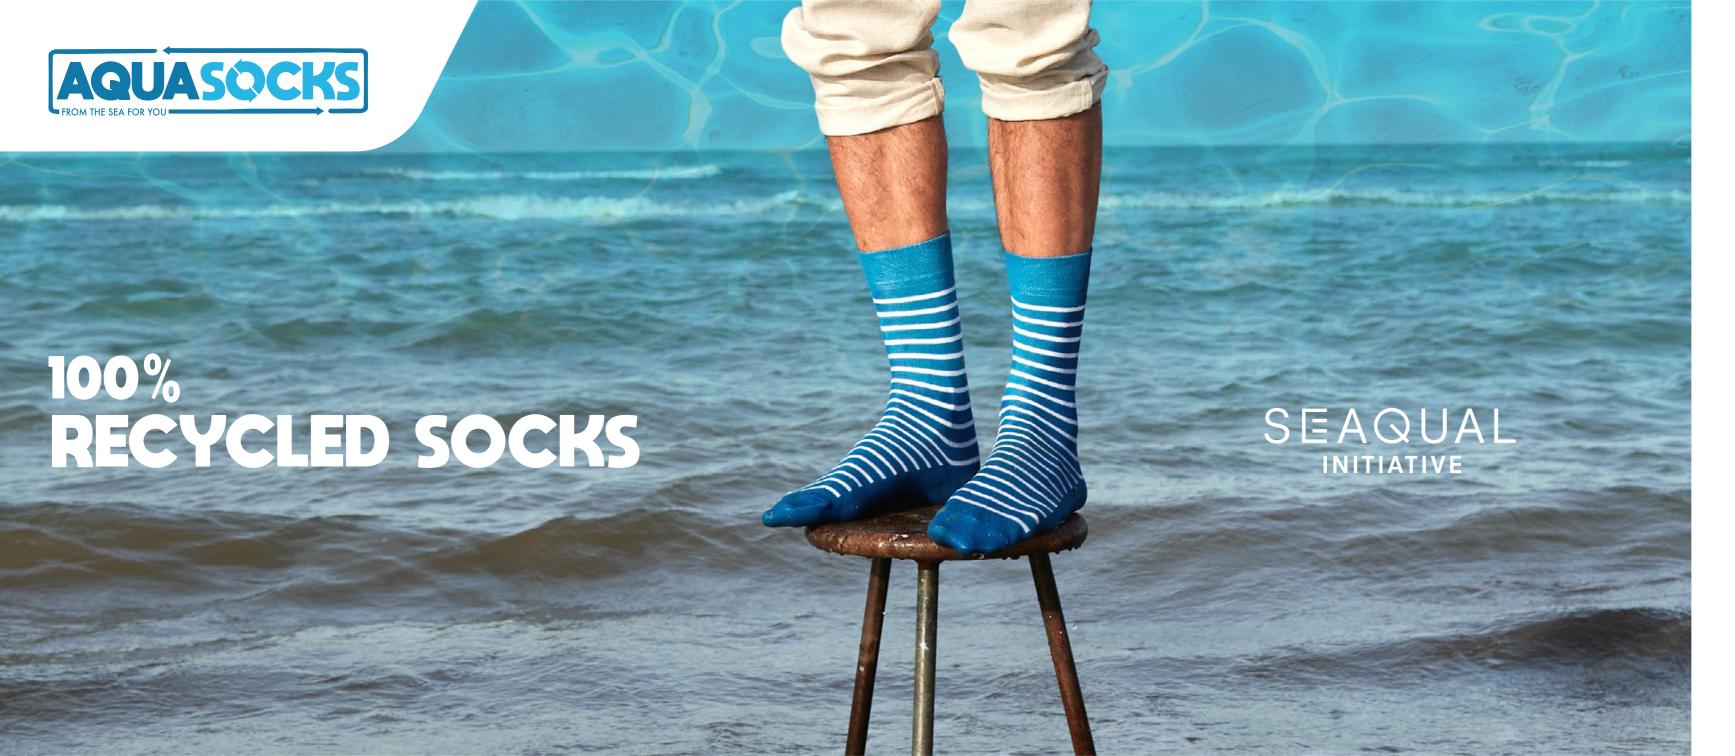

## FROM THE SEA FOR YOU

We select PET bottles to recycle

The PET bottles are being converted into small PET chips

We turn the PET chips into new RPET varn

At the knitting phase the RPET is mixed with recycled cotton

The result is a 100% recycled