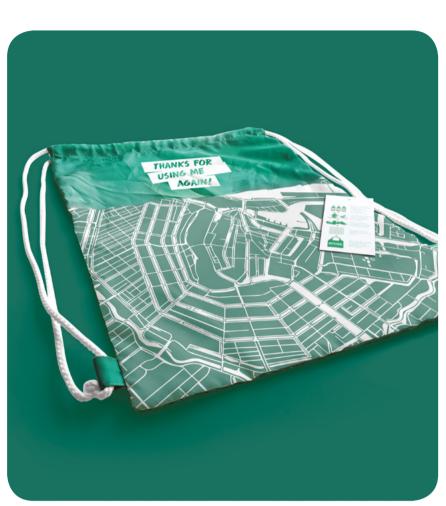

**Bottlebag Full Colour** 

The BottleBag Pack is made out of 190T polyester rPET. One bag is made out of five PET bottles. It is possible to order the BottleBag in a all-over full colour sublimation.

The size of the BottleBag: 47x29. The bag weighs