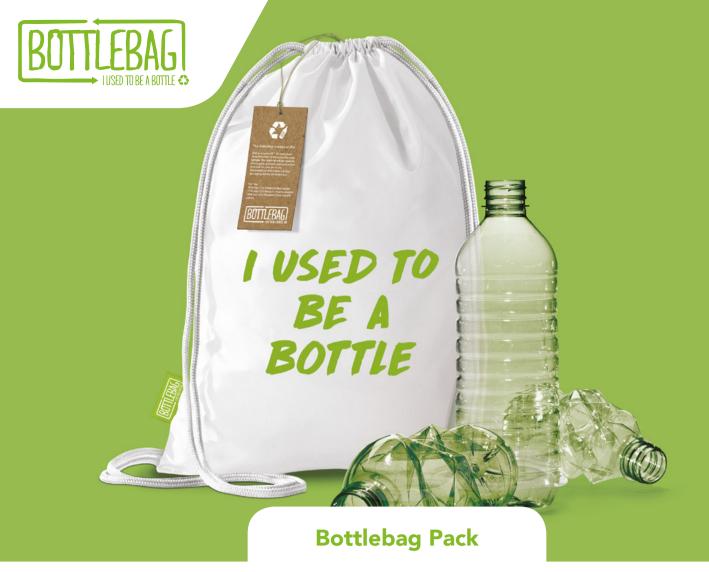

The BottleBag pack has drawstrings to carry on the back or around the shoulder. The stings are made out of cotton. The backpacks are made out of five PET bottles per bag and are easily foldable. The BottleBag Pack is made out of 190T polyester rPET. The size is 47 x 29 cm. The weight is 46 grams.

## The BottleBag Pack is made out of 190T polyester

**Bottlebag White** 

rPET. One bag is made out of five PET bottles. It is possible to order the BottleBag in white with one colour all over screen printing. The size of the BottleBag: 47x29. The bag weighs

46 grams. MOQ: 1.000