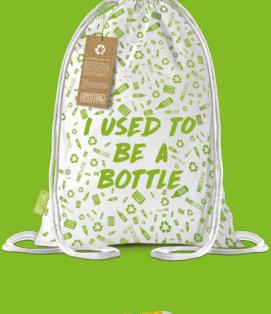

## The BottleBag Pack is made out of 190T polyester

**Bottlebag All over** 

rPET. One bag is made out of five PET bottles. It is possible to order the BottleBag in white with one colour all over screen printing. The size of the BottleBag: 47x29. The bag weighs

46 grams. MOQ: 1.000