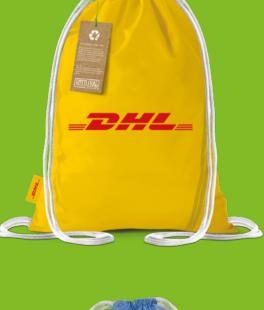

The BottleBag pack has drawstrings to carry on the back or around the shoulder. The stings are made out of cotton. The backpacks are made out of five PET bottles per bag and are easily foldable. The BottleBag Pack is made out of 190T polyester rPET. The size is 47 x 29 cm. The weight is 46 grams.

## The BottleBag Pack is made out of 190T polyester

**Bottlebag White** 

rPET. One bag is made out of five PET bottles. It is possible to order the BottleBag in white with one colour all over screen printing. The size of the BottleBag: 47x29. The bag weighs