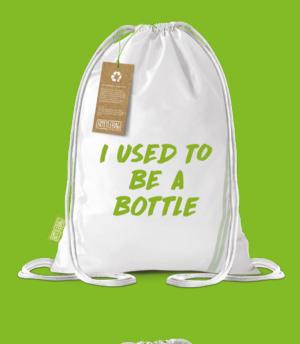

## The BottleBag Pack is made out of 190T polyester

**Bottlebag White** 

rPET. One bag is made out of five PET bottles. It is possible to order the BottleBag in white with one colour all over screen printing. The size of the BottleBag: 47x29. The bag weighs

46 grams. MOQ: 1.000