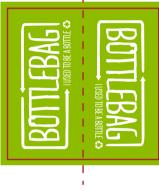

## Bag colour

## Print colour

Side label colours:

CMYK/FC PMS: XXXX CMYK/FC PMS: XXXX

White

|      | 10mm              |  |
|------|-------------------|--|
|      |                   |  |
|      |                   |  |
|      |                   |  |
|      |                   |  |
|      |                   |  |
|      |                   |  |
|      |                   |  |
|      |                   |  |
|      |                   |  |
|      |                   |  |
|      |                   |  |
|      |                   |  |
|      |                   |  |
|      |                   |  |
|      |                   |  |
|      |                   |  |
|      |                   |  |
|      | <u>CE por por</u> |  |
| 65mm |                   |  |

## Back

A:Tolerance of placing graphics on the bottlebag is +/- 10 mm.

B: We are not able to match Pantone color on CMYK artwork.

C: Minimum readable size of fonts is 8 pt.

D: Physical sample for approval is possible with acceptance of surcharge of  $\in$  50,00 E: We are not able to match Pantone color on woven side label. F: Size of the bag will be 45 cm x 68 cm when assembled.