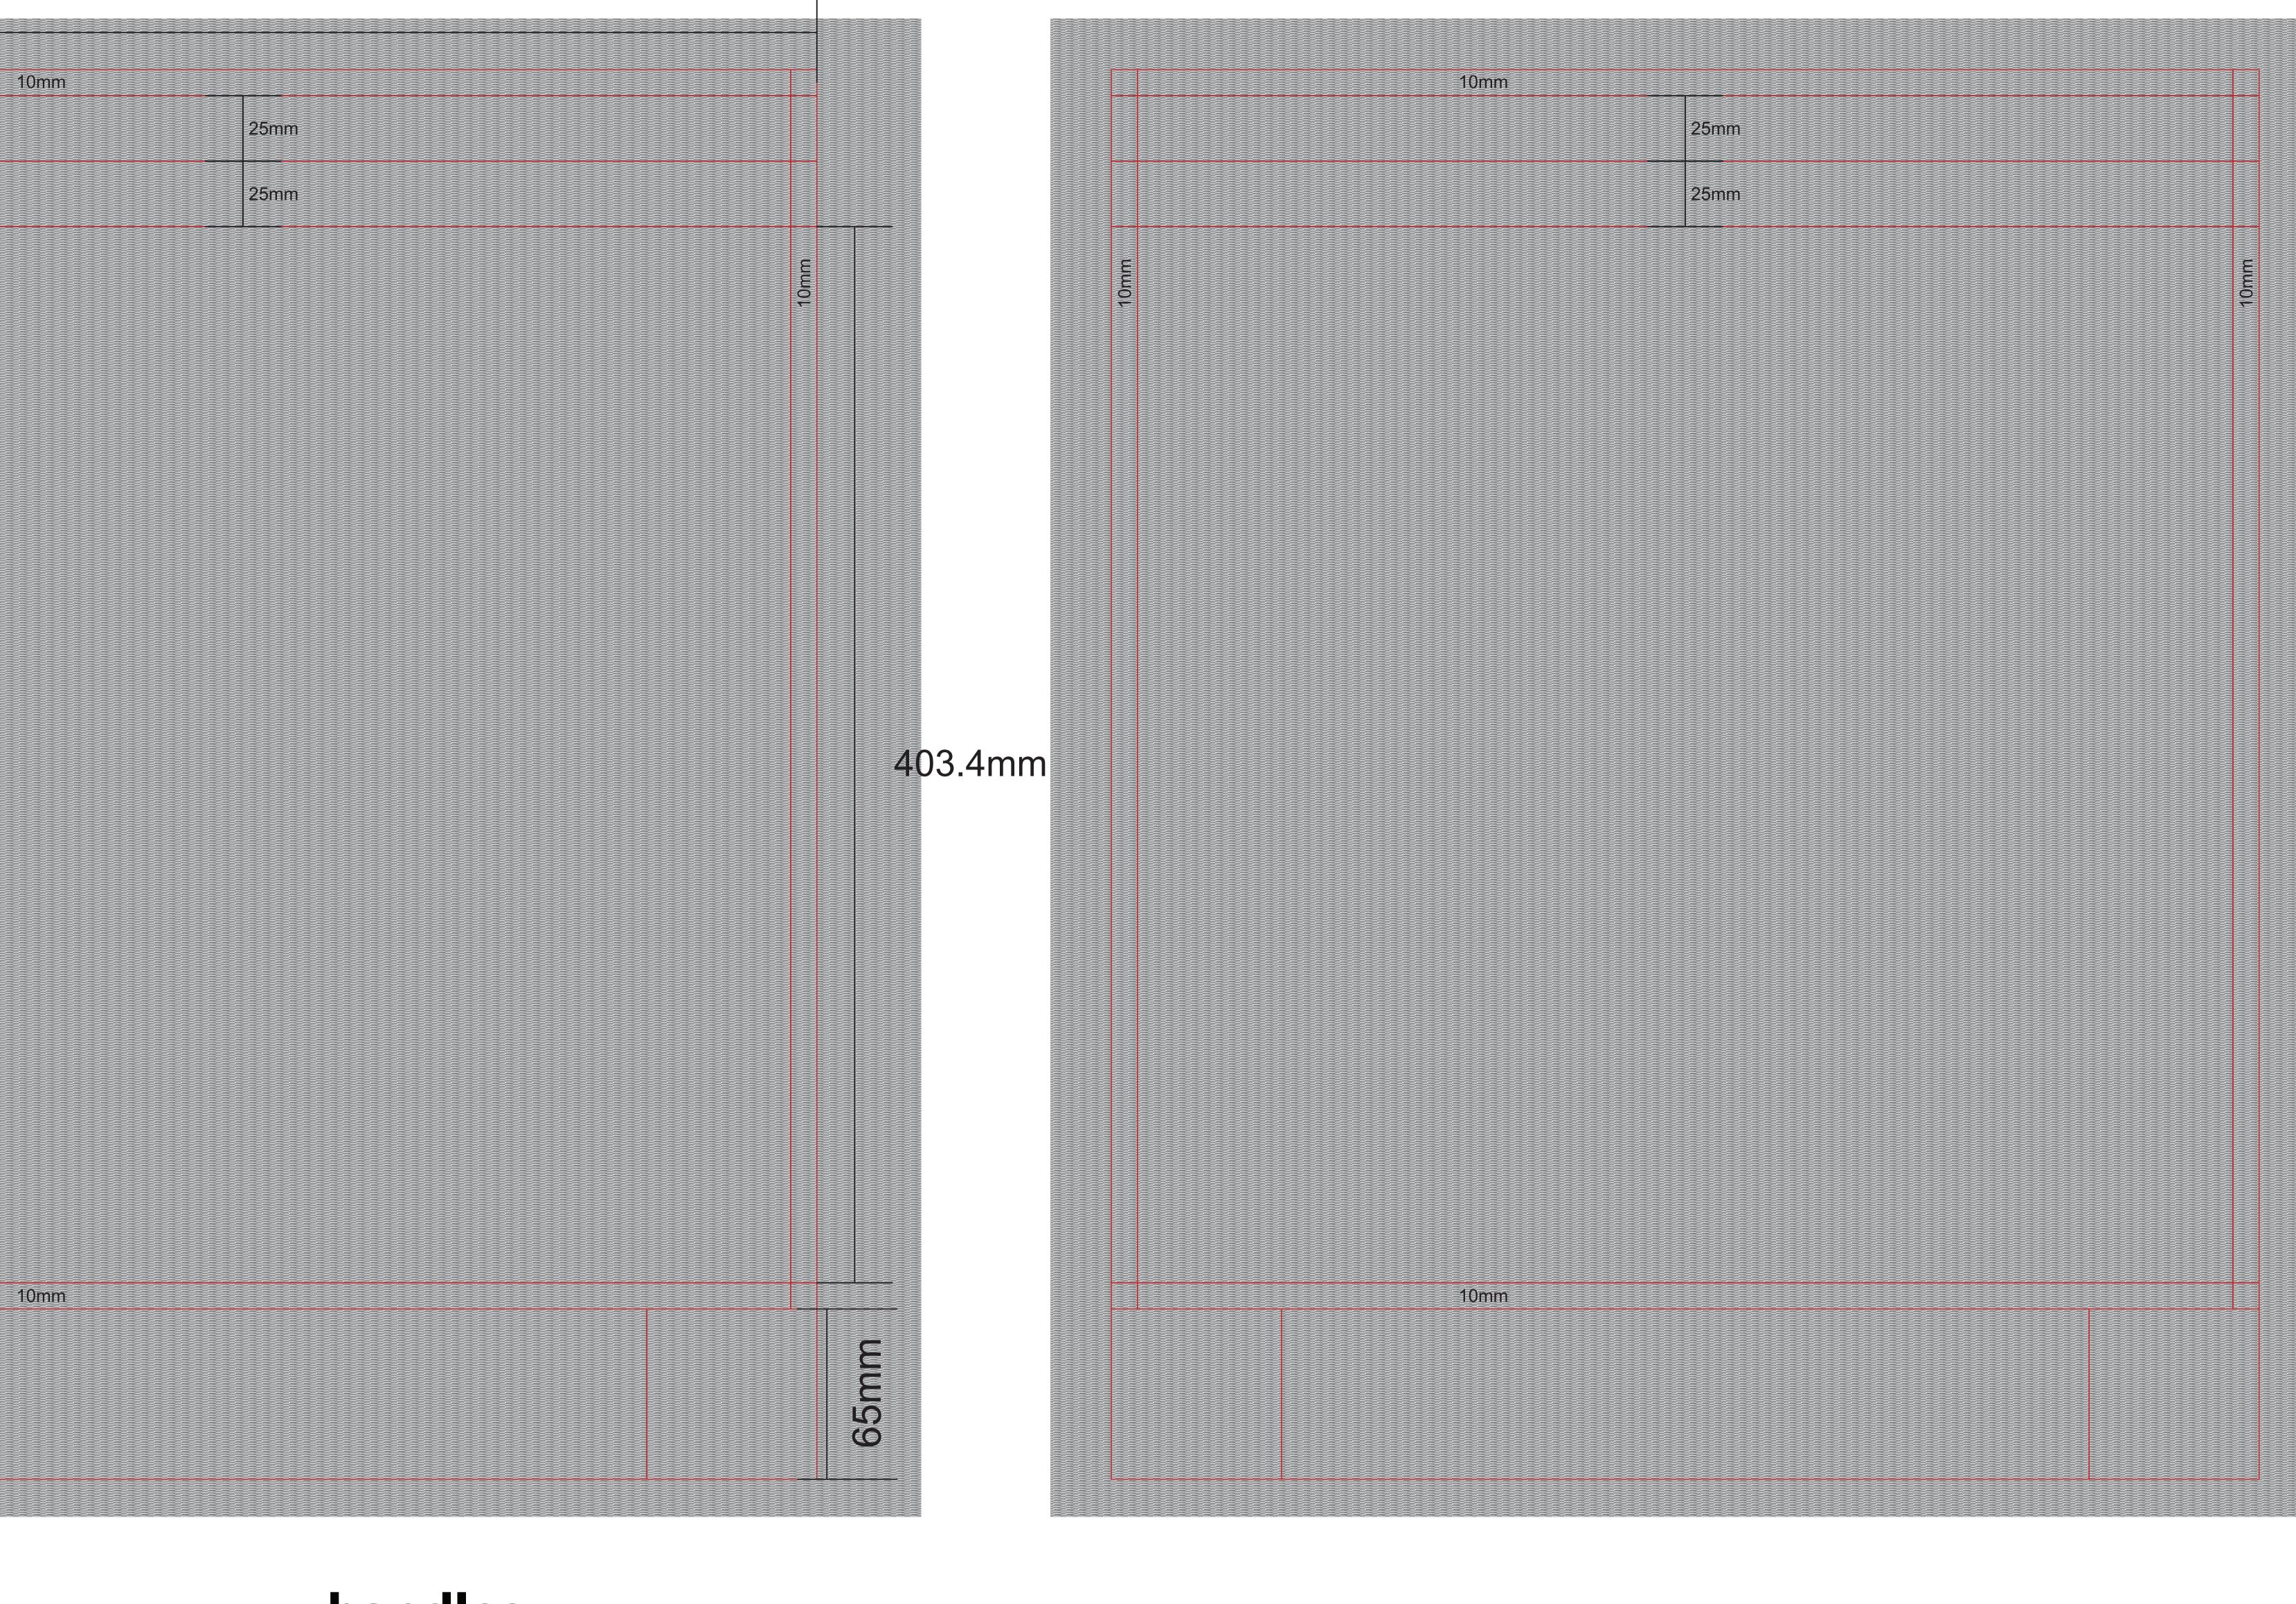

## Bag colour

## Print colour

Side label colours:

CMYK/FC PMS: XXXX CMYK/FC PMS: XXXX

White

|      | 10mm              |  |
|------|-------------------|--|
|      |                   |  |
|      |                   |  |
|      |                   |  |
|      |                   |  |
|      |                   |  |
|      |                   |  |
|      |                   |  |
|      |                   |  |
|      |                   |  |
|      |                   |  |
|      |                   |  |
|      |                   |  |
|      |                   |  |
|      |                   |  |
|      |                   |  |
|      |                   |  |
|      |                   |  |
|      | <u>CE por por</u> |  |
| 65mm |                   |  |

438.6mm