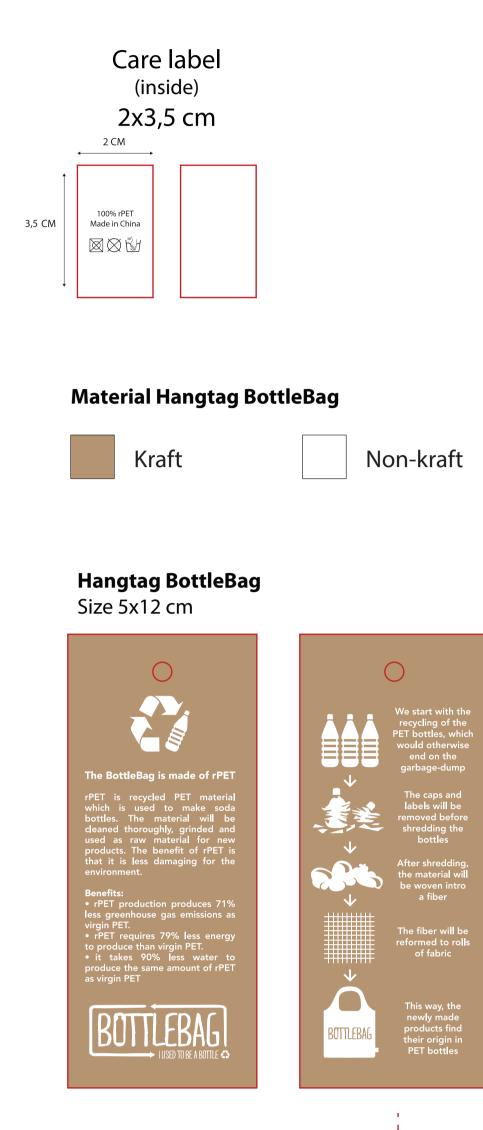

Bag colour

## Print colour

Side label colours:



CMYK/FC PMS: XXXX CMYK/FC PMS: XXXX

White

|      | 10mm              |  |
|------|-------------------|--|
|      |                   |  |
|      |                   |  |
|      |                   |  |
|      |                   |  |
|      |                   |  |
|      |                   |  |
|      |                   |  |
|      |                   |  |
|      |                   |  |
|      |                   |  |
|      |                   |  |
|      |                   |  |
|      |                   |  |
|      |                   |  |
|      |                   |  |
|      |                   |  |
|      |                   |  |
|      | <u>CE por por</u> |  |
| 65mm |                   |  |







438.6mm







## Back









A:Tolerance of placing graphics on the bottlebag is +/- 10 mm.

B: We are not able to match Pantone color on CMYK artwork.

C: Minimum readable size of fonts is 8 pt.

D: Physical sample for approval is possible with acceptance of surcharge of  $\in$  50,00 E: We are not able to match Pantone color on woven side label. F: Size of the bag will be 45 cm x 68 cm when assembled.