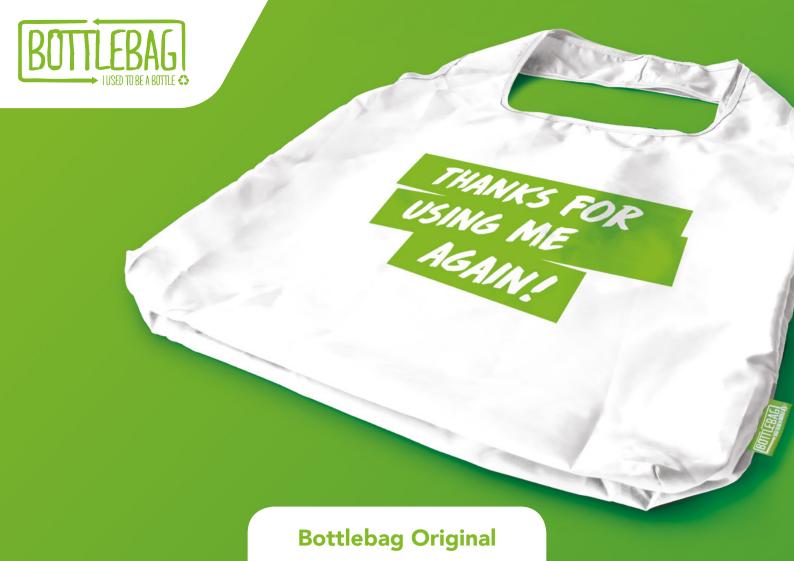

#### The BottleBag Original is made out of 190T polyester rPET. One bag is made out of six PET

**Bottlebag White** 

bottles. It is possible to order the BottleBag in white with one colour screen printing. Size of the bag: 68x45x8. Size of the pouch: 11x12. The bag weighs 40 grams. MOQ: 500

# The BottleBag Original is made out of 190T polyester rPET. One bag is made out of six PET

**Bottlebag All over** 

bottles. It is possible to order the BottleBag in white with one colour all over screen printing. Size of the bag: 68x45x8. Size of the pouch: 11x12. The bag weighs 40 grams. MOQ: 500

### The BottleBag Original is made out of 190T polyester rPET. One bag is made out of six PET

**Bottlebag PMS** 

bottles. It is possible to order the BottleBag in every PMS colour with screen printing.

Size of the bag: 68x45x8. Size of the pouch: 11x12. The bag weighs 40 grams. MOQ: 1.000

**Bottlebag Full Colour** 

The BottleBag Original is made out of 190T polyester rPET. One bag is made out of six PET bottles. It is possible to order the BottleBag in full colourscreen printing.

Size of the bag: 68x45x8. Size of the pouch: 11x12. The bag weighs 40 grams. MOQ: 500