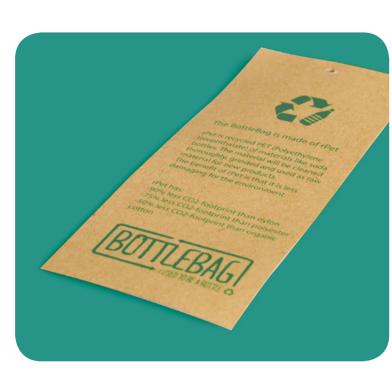

PLASTIC SOUP

www.plasticsoupfoundation.org

Each bag contains a custom made tag.

On the tag the production process is

explained. This tag is made of unlaminated

eco white or brown cardboard.

Every Bottlebag comes in a pouch, attached to the inside when not folded. The Bottlebag is completely foldable and fits into the pouch perfectly, which