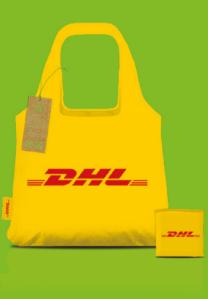

### The BottleBag Original is made out of 190T polyester rPET. One bag is made out of six PET

**Bottlebag PMS** 

bottles. It is possible to order the BottleBag in every PMS colour with screen printing.

Size of the bag: 68x45x8. Size of the pouch: 11x12. The bag weighs 40 grams. MOQ: 1.000