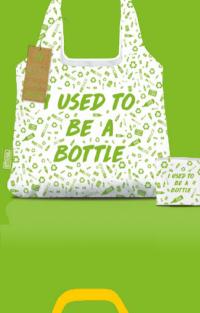

# The BottleBag Original is made out of 190T polyester rPET. One bag is made out of six PET

**Bottlebag All over** 

bottles. It is possible to order the BottleBag in white with one colour all over screen printing. Size of the bag: 68x45x8. Size of the pouch: 11x12. The bag weighs 40 grams. MOQ: 500