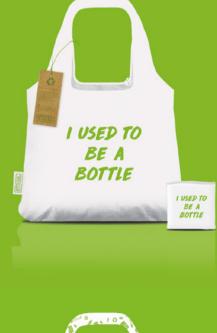

#### The BottleBag Original is made out of 190T polyester rPET. One bag is made out of six PET

**Bottlebag White** 

bottles. It is possible to order the BottleBag in white with one colour screen printing. Size of the bag: 68x45x8. Size of the pouch: 11x12. The bag weighs 40 grams. MOQ: 500