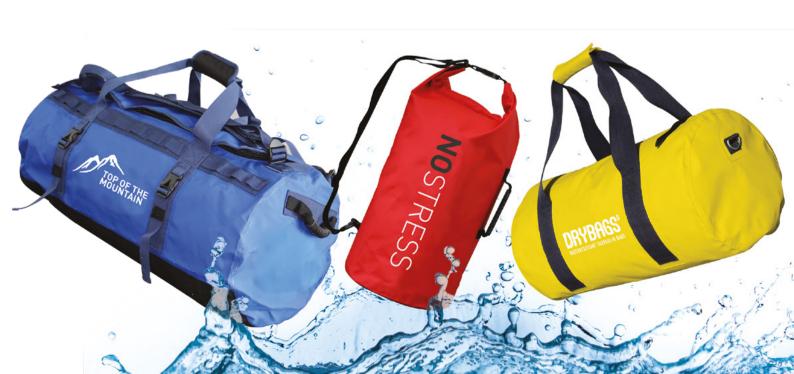

## **Drybag Duffle**

Our custom-made DryBags are produced from strong, flexible tarpaulin material made from woven and coated polyester, which make the bags very strong and durable. The seams are welded by means of heatsealing resulting in a bag without stitches. The zippers are also coated, making the bag water-resistant.

More info see: www.drybags.eu

The duffle Drybag is made out of strong tarpaulin. The seams are welded by means of heat-sealing so there aren't any stitches needed during the process. The zippers are also coated which will result in a water-resistant bag. In this bag has space for 30L. Measurements: 61x27. MOQ: standard colour 100. Please ask for the possibilities of your own PMS colour.