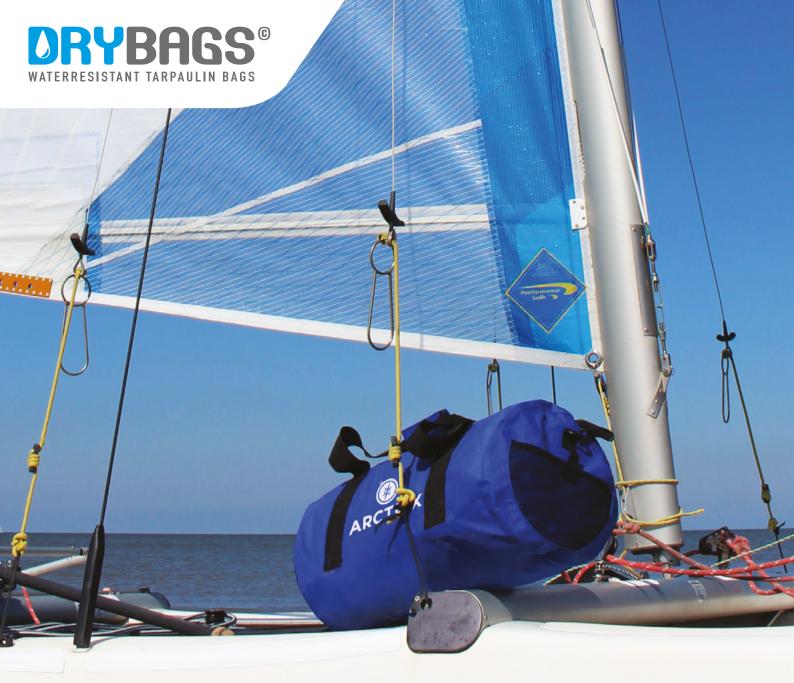

## **Drybag Duffle**

Our custom-made DryBags are produced from strong, flexible tarpaulin material made from woven and coated polyester, which make the bags very strong and durable. The seams are welded by means of heatsealing resulting in a bag without stitches. The zippers are also coated, making the bag water-resistant.

More info see: www.drybags.eu

The duffle Drybag is made out of strong tarpaulin. The seams are welded by means of heat-sealing so there aren't any stitches needed during the process. The zippers are also coated which will result in a water-resistant bag. In this bag has space for 30L. Measurements: 61x27. MOQ: standard colour 100. Please ask for the possibilities of your own PMS colour.