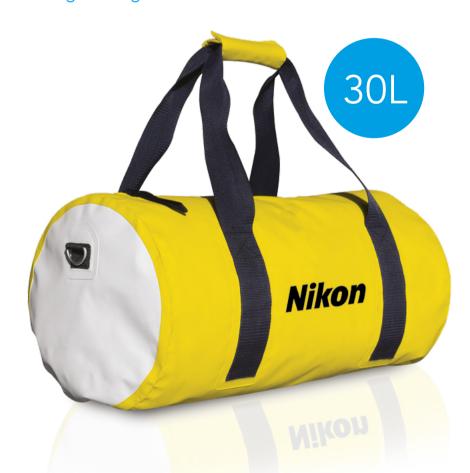

More info see: www.drybags.eu

The duffle Drybag is made out of strong tarpaulin. The seams are welded by means of heat-sealing so there aren't any stitches needed during the process. The zippers are also coated which will result in a water-resistant bag. In this bag has space for 30L. Measurements: 61x27. MOQ: standard colour 100. Please ask for the possibilities of your own PMS colour.