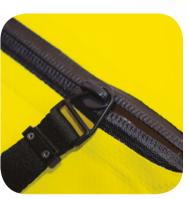

## **Drybag Duffle**

Our custom-made DryBags are produced from strong, flexible tarpaulin material made from woven and coated polyester, which make the bags very strong and durable. The seams are welded by means of heatsealing resulting in a bag without stitches. The zippers are also coated, making the bag water-resistant.